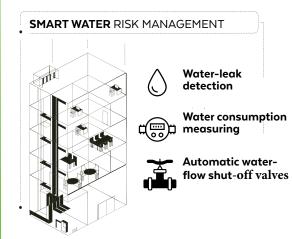

## MANAGING RISK AND COSTLY DAMAGE

Viridian can help you manage risk for water-leaks and costly repairs for all types of properties with a retro-fit solution that is easy to install and to maintain. Together with Sensative we can provide a solution that can alert in case of water-leaks in the building, automatically turn off the water-flow in an apartment, floor or building, provide statistics about water-consumption, water-leaks as well as reports to help you evaluate risk and further actions.

#### **NATER RELATED SERVICES**

- Water-leak detection and alerts
- Water consumption measurements
- Water-leak automation (water valve shuttoff)
- Alert pre-selected persons including your local facility manager, plumber and tenants
- Integrate the alarms to your administrative system (directly from the API)
- Preventive Maintenance