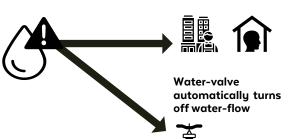

## MANAGING RISK AND COSTLY DAMAGE

Viridian can help you manage risk for water-leaks and costly repairs for all types of properties with a retro-fit solution that is easy to install and to maintain. Together with Sensative we can provide a solution that can alert in case of water-leaks in the building, automatically turn off the water-flow in an apartment, floor or building, provide statistics about water-consumption, water-leaks as well as reports to help you evaluate risk and further actions.

#### **NATER RELATED SERVICES**

- Water-leak detection and alerts
- Water consumption measurements
- Water-leak automation (water valve shuttoff)
- Alert pre-selected persons including your local facility manager, plumber and tenants
- Integrate the alarms to your administrative system (directly from the API)
- Preventive Maintenance